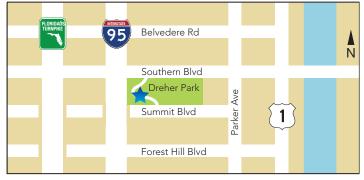

## **DIRECTIONS**

Exit I-95 or the Florida's Turnpike east on Southern Blvd, turn right into Dreher Park, follow Dreher Trail to the Center.

Join our growing list of businesses that enrich their employee's lives with exciting experiences!